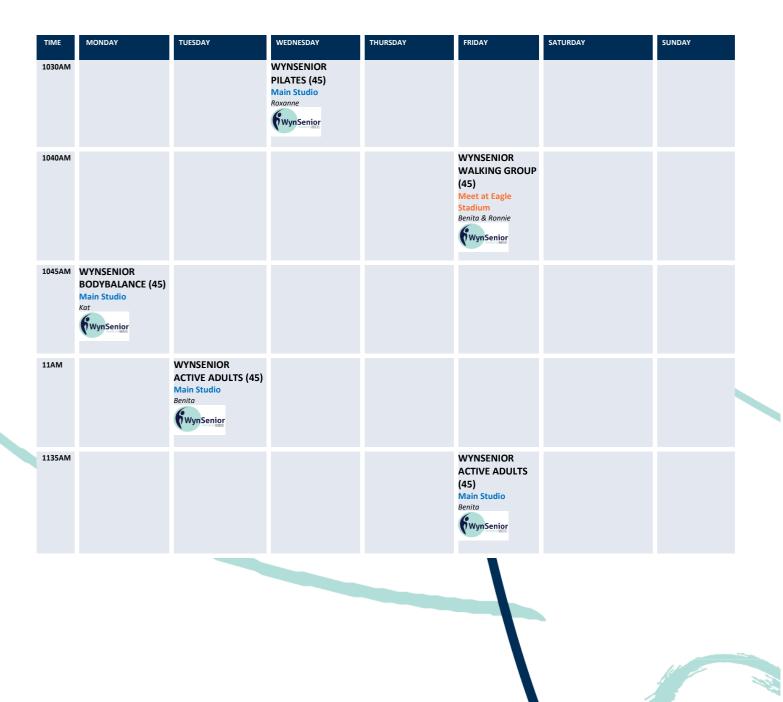

## **Group Fitness Timetable**

Commencing Monday, 21 February 2022 Timetable is subject to change

|  | TIME   | MONDAY | TUESDAY                                                  | WEDNESDAY                                                            | THURSDAY                                                              | FRIDAY | SATURDAY                                                     | SUNDAY |  |
|--|--------|--------|----------------------------------------------------------|----------------------------------------------------------------------|-----------------------------------------------------------------------|--------|--------------------------------------------------------------|--------|--|
|  | 1040AM |        |                                                          |                                                                      |                                                                       |        | WYNSENIOR<br>PILATES (45)<br>Main Studio<br>Ali<br>WynSenior |        |  |
|  | 11AM   |        | WYNSENIOR<br>ACTIVE ADULTS (45)<br>Main Studio<br>Ronnie |                                                                      | WYNSENIOR<br>ACTIVE ADULTS (45)<br>Main Studio<br>Ronnie<br>WynSenior |        |                                                              |        |  |
|  | 1130AM |        |                                                          | WYNSENIOR<br>WARM WATER<br>WALKING (45)<br>Warm Water Pool<br>Benita |                                                                       |        |                                                              |        |  |
|  |        |        |                                                          |                                                                      |                                                                       |        |                                                              |        |  |

## **Group Fitness Timetable**

Commencing Monday, 21 February 2022 Timetable is subject to change